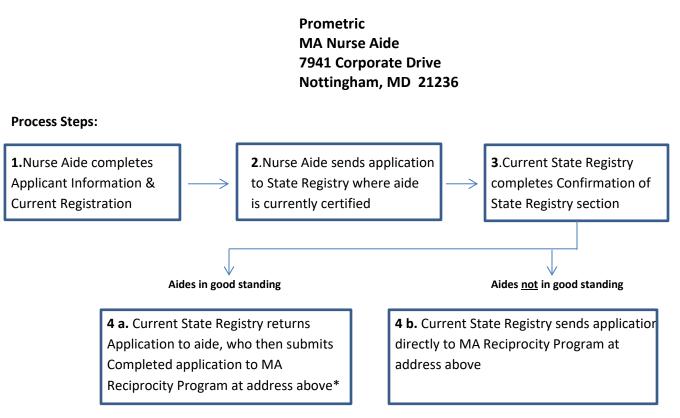

#### Massachusetts Reciprocity Process:

In order to be placed on the Massachusetts Nurse Aide Registry, complete the application and send to the Nurse Aide Registry of the state in which you are currently certified for verification. When the verified application is returned to you, mail the original completed reciprocity application to:

\*Please note that completed applications must be submitted to the Massachusetts Reciprocity Program within 30 days of completion of the verification from the other state's Nurse Aide Registry.

Prometric will issue you a Massachusetts Certificate and Wallet Card within 15 days of its receipt of the completed application. If you do not receive your Massachusetts certificate within this time period, please contact Prometric staff at MACNA@prometric.com or 1-800-722-2594.

CONFIRMATION BY STATE REGISTRY WHERE CURRENTLY CERTIFIED The nurse aide listed on this application is applying to the Massachusetts Nurse Aide Registry as a Reciprocity Candidate. Please complete the section below.

If the aide is listed on your Registry in good standing, please return the application directly to the aide at the address listed on this application.

If the aide is listed on your Registry with substantiated findings of abuse, neglect or misappropriation of resident property, please submit the application directly to Prometric/MA Nurse Aide at the address listed on the instructions page of this application.